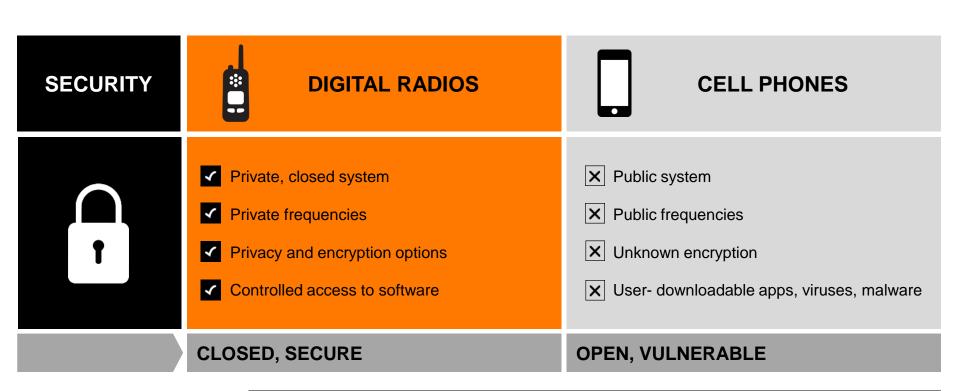

#### FACT:

**MORE THAN HALF OF THE COMPANIES** SURVEYED **REPORTED A SECURITY BREACH** AS A RESULT OF USING A CONSUMER DEVICE IN THEIR BUSINESS.<sup>3</sup>

| USABILITY   | DIGITAL RADIOS                                                                                                                                       | CELL PHONES                                                                                                            |
|-------------|------------------------------------------------------------------------------------------------------------------------------------------------------|------------------------------------------------------------------------------------------------------------------------|
| <b>V</b> ·7 | <ul> <li>Intuitive interface</li> <li>Can be used with gloves</li> <li>Prominent emergency button</li> <li>Audio cues, voice announcement</li> </ul> | <ul> <li>Complex interface</li> <li>Needs direct skin contact</li> <li>No emergency button</li> <li>No cues</li> </ul> |
|             | INTUITIVE                                                                                                                                            | CUMBERSOME                                                                                                             |