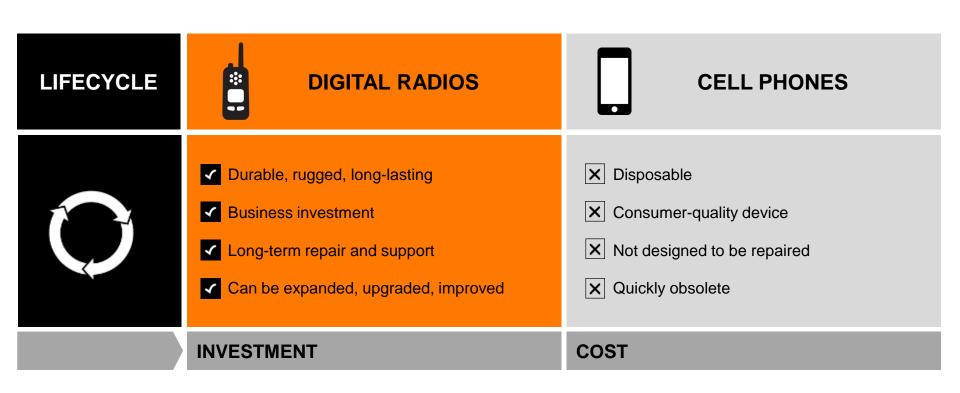

| AVAILABILITY | DIGITAL RADIOS                                                                                                                                                                                             | CELL PHONES                                                                                                                               |
|--------------|------------------------------------------------------------------------------------------------------------------------------------------------------------------------------------------------------------|-------------------------------------------------------------------------------------------------------------------------------------------|
|              | <ul> <li>Withstands vibrations, shocks, heat</li> <li>Sealed against water, dust, humidity</li> <li>Tested against drops and tumbles</li> <li>Comes with Motorola's warranty and repair service</li> </ul> | <ul> <li>Fragile, breakable</li> <li>Sensitive to dust and moisture</li> <li>Consumer-grade hardware</li> <li>Limited warranty</li> </ul> |
|              | TOUGH, RUGGED, GOOD INVESTMENT                                                                                                                                                                             | EXPENSIVE, FRAGILE                                                                                                                        |

#### FACT:

**CONSUMER-GRADE DEVICES** 

- INCUR 50% HIGHER TOTAL COST OF OWNERSHIP THAN RUGGED DEVICES OVER A FIVE-YEAR PERIOD.1
- PROVEN TOUGH
- ARE 3X MORE LIKELY TO FAIL<sup>2</sup>
- CAUSE 180-260 MIN. OF DOWNTIME PER FAILURE<sup>2</sup>