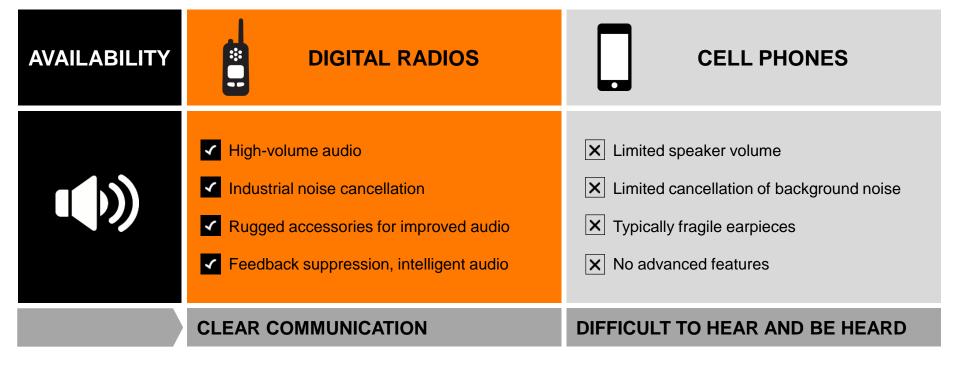

| BATTERY<br>LIFE | DIGITAL RADIOS                                                                                                                                                     | CELL PHONES                                                                                                                                                                                                     |
|-----------------|--------------------------------------------------------------------------------------------------------------------------------------------------------------------|-----------------------------------------------------------------------------------------------------------------------------------------------------------------------------------------------------------------|
|                 | <ul> <li>Battery lasts a full work day</li> <li>Easily changeable</li> <li>Tough, withstands extended temperatures</li> <li>Advanced battery monitoring</li> </ul> | <ul> <li>Batteries not designed for continuous use</li> <li>Battery non-removable or difficult to swap</li> <li>Fragile, consumer-grade quality</li> <li>No indication of battery's age or condition</li> </ul> |
|                 | POWER TO GET THE JOB DONE                                                                                                                                          | NOT UP TO THE TASK                                                                                                                                                                                              |

#### FACT:

WITHOUT BATTERIES THAT LAST THE WHOLE SHIFT, YOU'LL NEED TO KEEP SPARES AND EXTRA CHARGERS, CAUSING YOUR CELL PHONE COSTS TO INCREASE EVEN MORE.

**PROVEN** 

TOUGH

ACCORDING TO VDC RESEARCH, 65% OF ENTERPRISE MOBILE USERS TODAY INDICATE THAT THEIR CELL PHONE BATTERIES "FREQUENTLY" OR "OCCASIONALLY" DO NOT LAST THE FULL SHIFT.