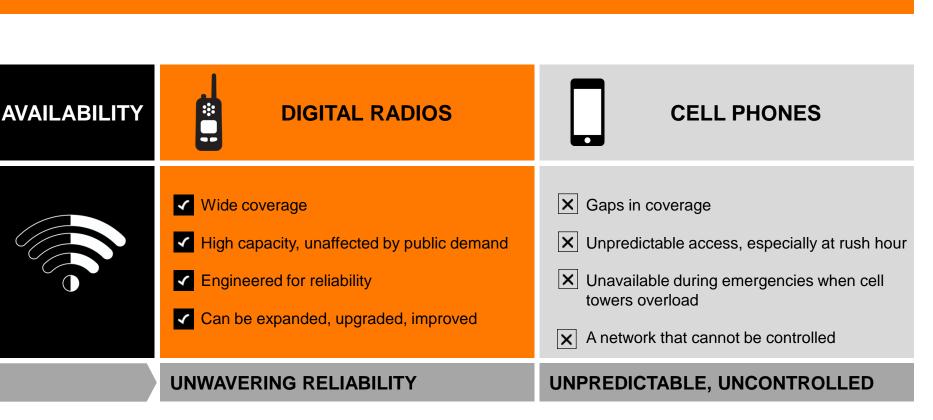

### DO CELL PHONES DISPLACE RADIOS?

As cell phones become smarter, cheaper and more easily available, businesses are trying to use them for business-critical communications.

Many businesses are disappointed ...

| AVAILABILITY | DIGITAL RADIOS                                                                                                                                                                                             | CELL PHONES                                                                                                                               |
|--------------|------------------------------------------------------------------------------------------------------------------------------------------------------------------------------------------------------------|-------------------------------------------------------------------------------------------------------------------------------------------|
|              | <ul> <li>Withstands vibrations, shocks, heat</li> <li>Sealed against water, dust, humidity</li> <li>Tested against drops and tumbles</li> <li>Comes with Motorola's warranty and repair service</li> </ul> | <ul> <li>Fragile, breakable</li> <li>Sensitive to dust and moisture</li> <li>Consumer-grade hardware</li> <li>Limited warranty</li> </ul> |
|              | TOUGH, RUGGED, GOOD INVESTMENT                                                                                                                                                                             | EXPENSIVE, FRAGILE                                                                                                                        |