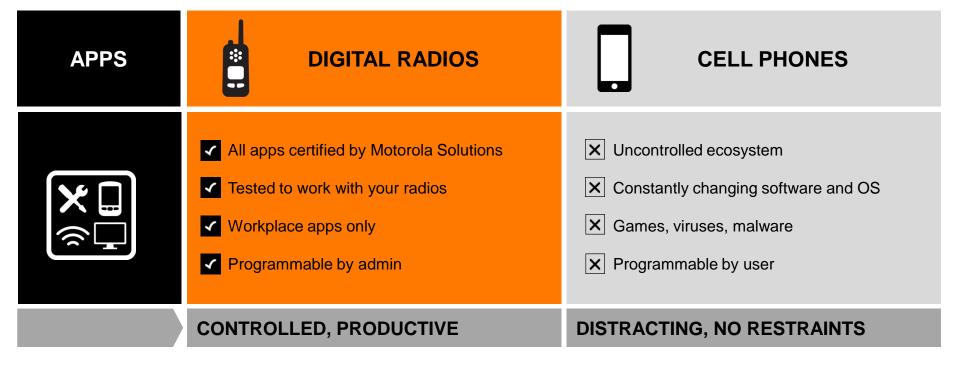

### DO CELL PHONES DISPLACE RADIOS?

As cell phones become smarter, cheaper and more easily available, businesses are trying to use them for business-critical communications.

Many businesses are disappointed ...